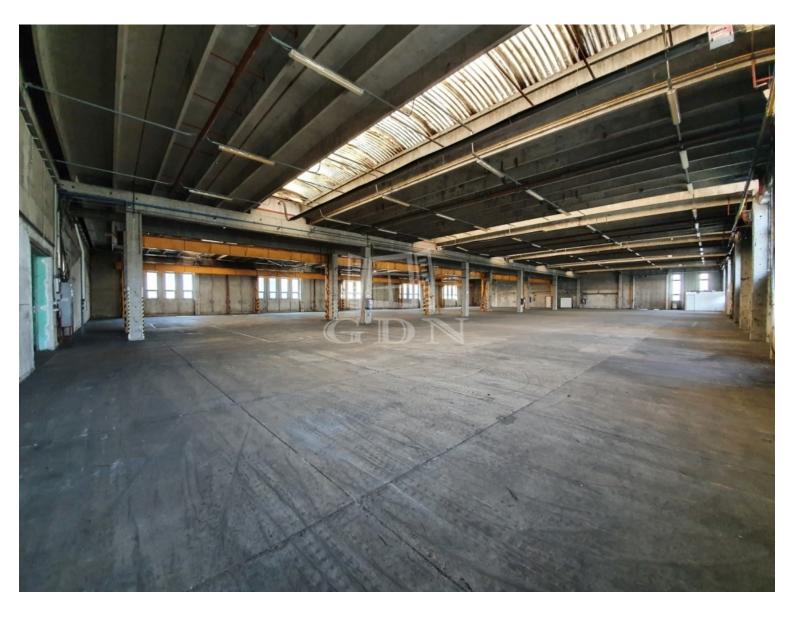

## 1 250 000 HUF

Bip-003394. Industrial park with industrial halls available for rent, with floor areas of 2550m2 and 2742m2, either together or separately!

The building is easily accessible by car, truck, and public transport, without restrictions, and is located within 1 km of the M7 motorway.

## Features:

- ▶ Ceiling height: 6m
- Heating: Gas-powered infrared heaters
  5 ground-level industrial gates (4m x 4m)
- ► Power capacity: 3x200A

The hall is equipped with a bridge crane, which is currently not in use but can be brought into operation.