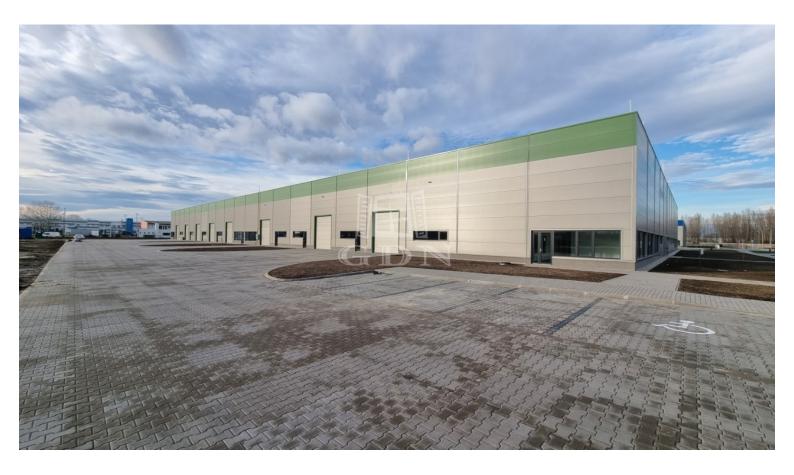

### 14 260 HUF

Bip-003955. A new logistics warehouse and production facility with dock doors for rent (either as a whole or divided) in Sóstó Industrial Park Székesfehérvár, located next to the M7 motorway! The property is easily accessible by truck, car, and local public transport.

#### Features:

- ► Total area: 9046 sqm (can be divided into smaller areas!)
- ▶ Office and social block area: to be developed upon request
- ► Usable ceiling height: 7.6m
- ► Industrial doors: 6 ground-level industrial doors (4m x 4.45m) and 5 dock doors (3m x 3.5m)
- ► Heating: gas-powered thermo-ventilators
- ► Industrial floor load capacity: 5t
- ► Electric capacity: 3x300A

This modern hall meets all contemporary needs and is perfectly suited for storage/logistics activities as well as industrial/manufacturing operations.