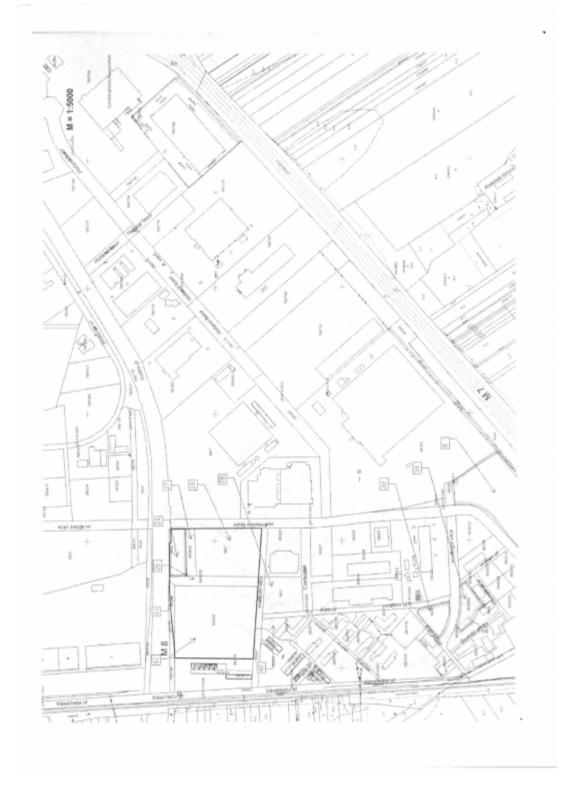

## Székesfehérvár Sóstói Ipari Park

## 105 616 000 HUF

T-002478. Industrial development plot of 6601m2 for sale, either as a whole or divided, in the Sóstó Industrial Park!

Zoning classification: Gá-9.6

Building method: SZ

Minimum plot size: 3000 m<sup>2</sup>
Maximum build coverage: 50%
Maximum building height: 13.5m