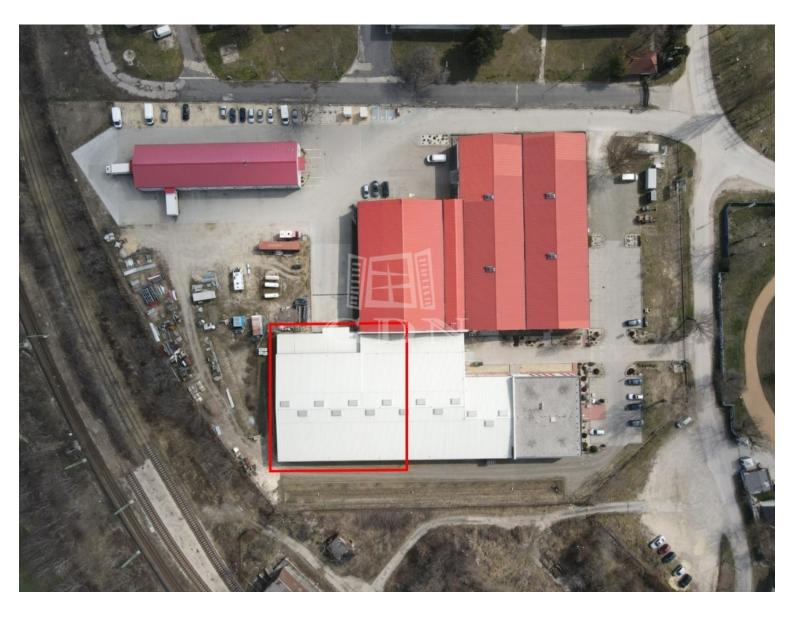

### Angol fordítás:

Bip-003228. A 1300m2 dock-door warehouse for rent in the southern part of Székesfehérvár, within an industrial-logistics site on Takarodó street!

Following the construction of the Seregélyesi Road - Sárkeresztúri Road connecting road (southern connector), the road connections of the site have further improved, and the M7 motorway is accessible within 3 km.

The property is easily accessible by truck, car, and public transport without any restrictions.

#### Features:

- Internal height: 5 6.6m
- Shelving system (optional)
- Insulated, sectional motorized industrial doors (1 ramp and 1 dock door)
- · Heavy-duty industrial flooring
- The site is fully serviced with utilities
- Electrical power: 3 x 32 Amperes per unit, expandable if needed
- Heating of the warehouse space: gas-fired air heaters
- Installed alarm and camera system
- Organized, landscaped, paved area
- Large paved parking lot
- Air-conditioned offices can be provided if needed

An additional 1000m2 warehouse is available for rent on the site!

The modern ...

**Kissné Szilvia** +36-70-884-7678

sz.kissne@gdn-ingatlan.hu

ID number 372103

Type For rent - Storage

Space  $1 300 \text{ m}^2$  Building lot  $20000 \text{ m}^2$ 