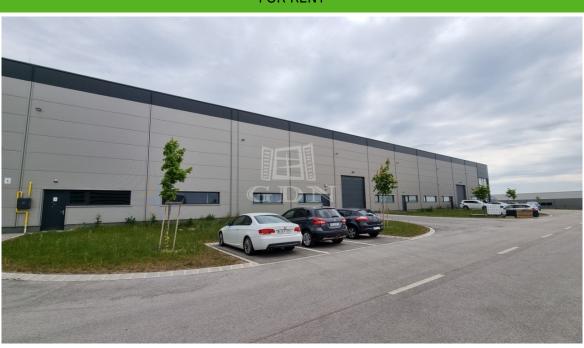

#### 1 613 HUF

Bip-003113. Industrial warehouse/manufacturing hall for rent in the Alba Industrial Zone, near the M7 motorway, with docking gate! The warehouse is easily accessible by truck, car, or local public transport.

The property can be rented in smaller units if needed.

Currently available free units:

2650m2 warehouse with 275m2 office/social block on two floors

• 700m2 warehouse

• 500m2 warehouse

Features:

► Total usable area: 8383m2

► Ceiling height: 7.5m

► Industrial gates: 4 dock doors, 9 ground-level doors

This modern warehouse, perfectly suited to meet the needs of today's world, is ideal for storage, assembly, or manufacturing.