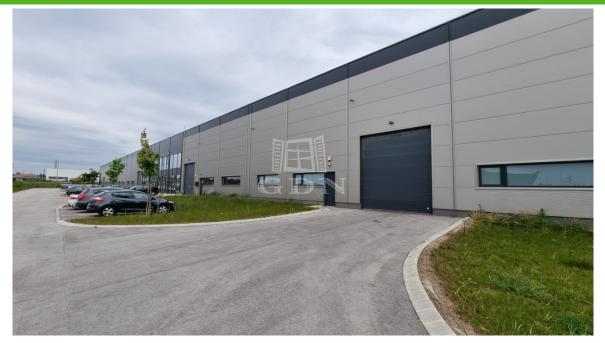

## 1 613 HUF

Bip-003113. Industrial warehouse/manufacturing hall for rent in the Alba Industrial Zone, near the M7 motorway, with docking gate! The warehouse is easily accessible by truck, car, or local public transport.

The property can be rented in smaller units if needed. Currently available free units:

- 2650m2 warehouse with 275m2 office/social block on two floors
- 700m2 warehouse
- 500m2 warehouse

Features:

- Total usable area: 8383m2
- Ceiling height: 7.5m

 Industrial gates: 4 dock doors, 9 ground-level doors
This modern warehouse, perfectly suited to meet the needs of today's world, is ideal for storage, assembly, or manufacturing.
Rental price:

Warehouse space: 4 EUR + VAT/m2/month + utilities + deposit Office: 6.5 EUR + VAT/m2/month + utilities + deposit Operating fee: 0.5 EUR + VAT/m2/month