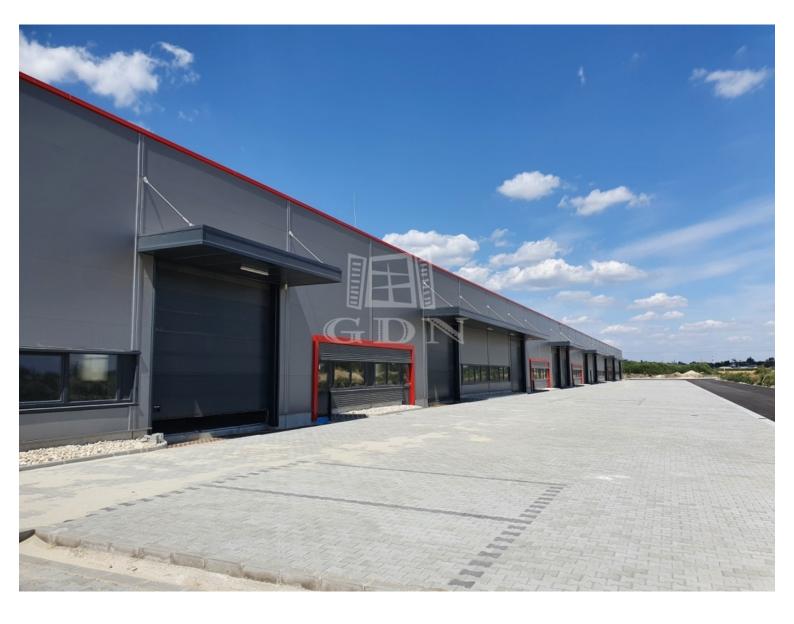

## 458 828 HUF

Located in Székesfehérvár, near the southern exit of M7 highway, newly built warehouses / manufacturing halls of various size are for rent!

Warehouse unit sizes varies from 193 sqm to 1143sqm.

## Features:

- newly built, modern, insulated building
- each warehouse unit has one air-conditioned office and one toilet (expandable on request)
- separate personal entrance for each hall unit
- electric capacity: 3x32 A (expandable!)
- warehouse heating: with gas-powered radiant heating or industrial AC
- 6 7 m internal height
- 5t / m2 floor load capacity
- electric industrial doors (5m x 4.5m)