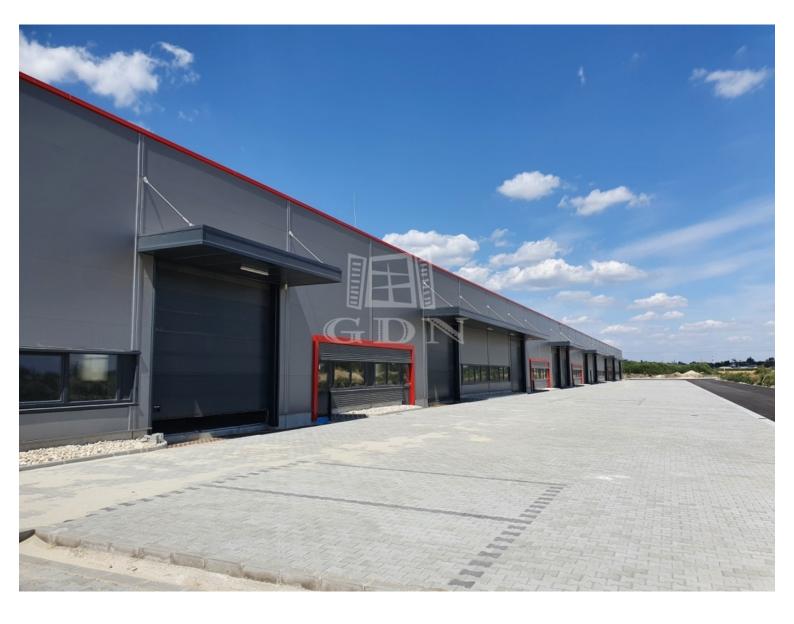

## 457 433 HUF

Located in Székesfehérvár, near the southern exit of M7 highway, newly built warehouses / manufacturing halls of various size are for rent!

Warehouse unit sizes varies from 193 sqm to 1143sqm.

## Features:

- newly built, modern, insulated building
- each warehouse unit has one air-conditioned office and one toilet (expandable on request)
- separate personal entrance for each hall unit
- electric capacity: 3x32 A (expandable!)
- warehouse heating: with gas-powered radiant heating or industrial AC
- 6 7 m internal height
- 5t / m2 floor load capacity
- electric industrial doors (5m x 4.5m)