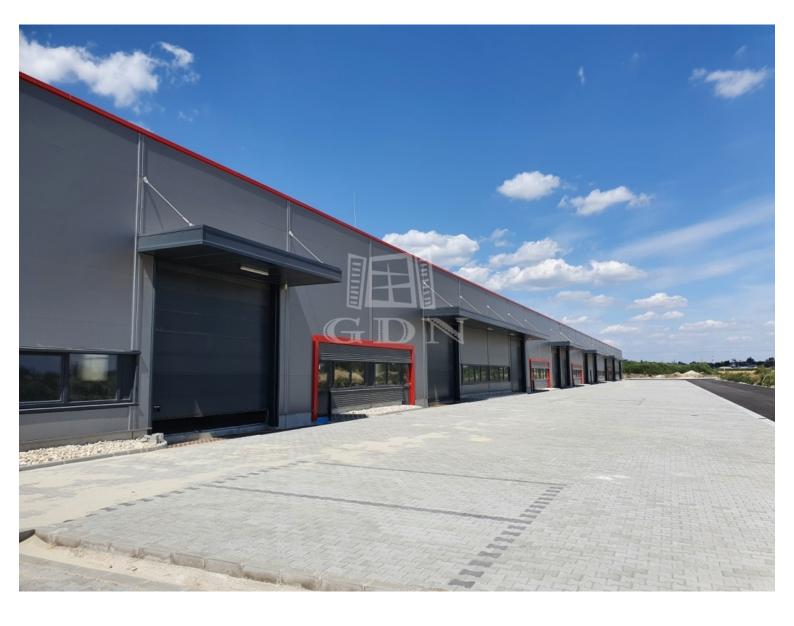

## 457 433 HUF

Located in Székesfehérvár, near the southern exit of M7 highway, newly built warehouses / manufacturing halls of various size are for rent!

Warehouse unit sizes varies from 193 sqm to 1143sqm.

## Features:

- newly built, modern, insulated building
- each warehouse unit has one air-conditioned office and one toilet Heating (expandable on request)
- separate personal entrance for each hall unit
- electric capacity: 3x32 A (expandable!)
- warehouse heating: with gas-powered radiant heating or industrial AC
- 6 7 m internal height
- 5t / m2 floor load capacity
- electric industrial doors (5m x 4.5m)