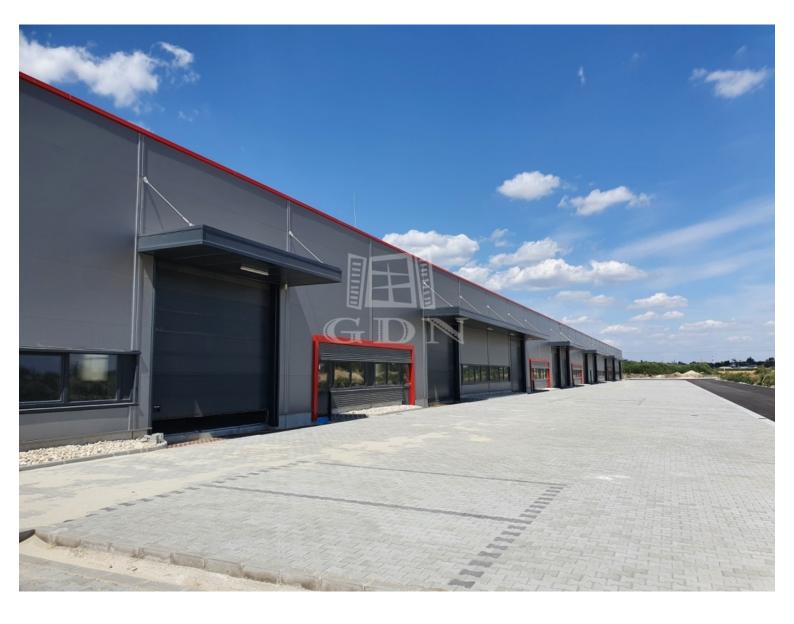

## 1 730 500 HUF

Located in Székesfehérvár, near the southern exit of M7 highway, newly built warehouses / manufacturing halls of various size are for rent!

Warehouse unit sizes varies from 193 sqm to 1143sqm.

## Features:

- newly built, modern, insulated building
- each warehouse unit has one air-conditioned office and one toilet (expandable on request)
- separate personal entrance for each hall unit
- electric capacity: 3x32 A (expandable!)
- warehouse heating: with gas-powered radiant heating or industrial AC
- 6 7 m internal height
- 5t / m2 floor load capacity
- electric industrial doors (5m x 4.5m)