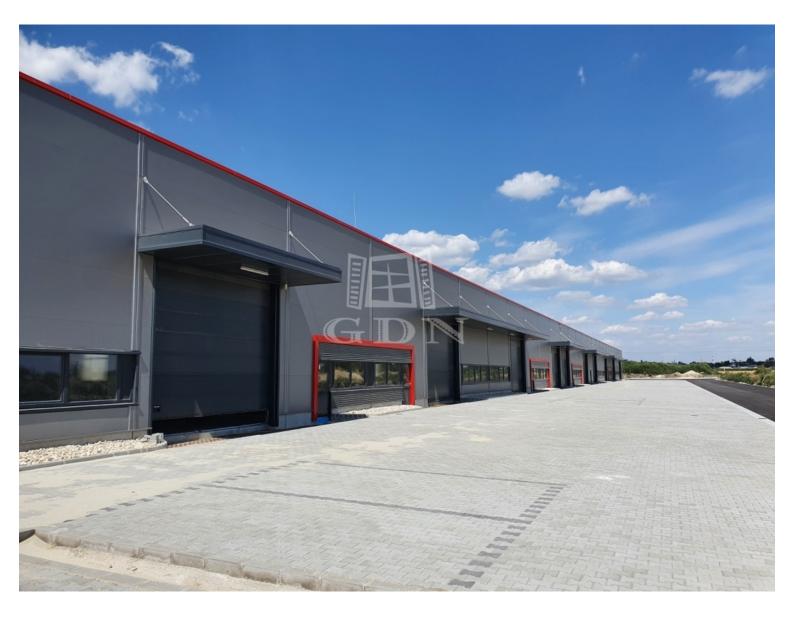

## 1 735 777 HUF

Located in Székesfehérvár, near the southern exit of M7 highway, newly built warehouses / manufacturing halls of various size are for rent!

Warehouse unit sizes varies from 193 sqm to 1143sqm.

## Features:

- newly built, modern, insulated building
- each warehouse unit has one air-conditioned office and one toilet (expandable on request)
- separate personal entrance for each hall unit
- electric capacity: 3x32 A (expandable!)
- warehouse heating: with gas-powered radiant heating or industrial AC
- 6 7 m internal height
- 5t / m2 floor load capacity
- electric industrial doors (5m x 4.5m)