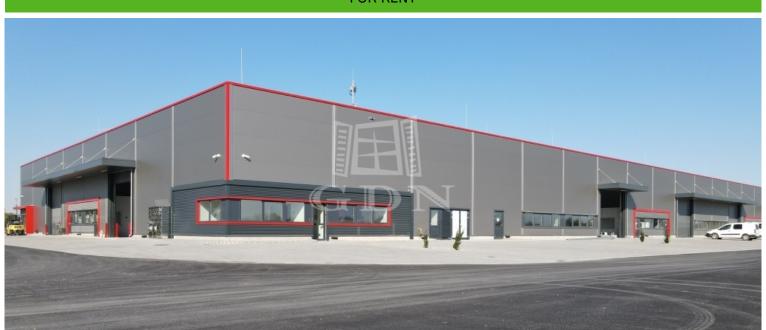

## 1 266 834 HUF

Located in Székesfehérvár, near the southern exit of M7 highway, newly built warehouses / manufacturing halls of various size are for rent!

Warehouse unit sizes varies from 193 sqm to 1143sqm.

#### Features:

- newly built, modern, insulated building
- each warehouse unit has one air-conditioned office and one toilet (expandable on request)
- separate personal entrance for each hall unit
- electric capacity: 3x32 A (expandable!)
- warehouse heating: with gas-powered radiant heating or industrial AC
- 6 7 m internal height
- 5t / m2 floor load capacity
- electric industrial doors (5m x 4.5m)