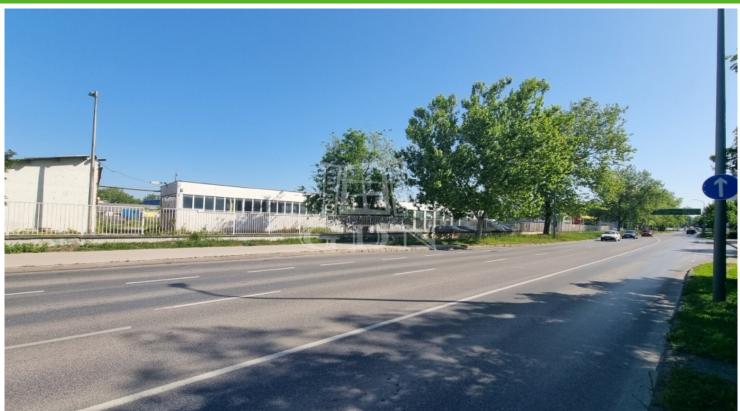

## Székesfehérvár Városközponthoz közel

| 2 900 000 HUF                                                                                                                                                                                                                                                                                                         | ID numb              |
|-----------------------------------------------------------------------------------------------------------------------------------------------------------------------------------------------------------------------------------------------------------------------------------------------------------------------|----------------------|
| Bip-004072. A 620m2 commercial property is for sale/rent in a prime location near the city center on Horvát István Street!                                                                                                                                                                                            | a Type               |
| The interior layout currently consists of two sections (a                                                                                                                                                                                                                                                             | Space                |
| commercial/catering section with a pedestrian entrance and a industrial section with a workshop and industrial gate). If desi                                                                                                                                                                                         |                      |
| can be converted into a single open space. The workshop sec                                                                                                                                                                                                                                                           |                      |
| can also be accessed from the back.                                                                                                                                                                                                                                                                                   | Structur             |
| Features: ► 2307m2 plot area ► 80m wide street frontage ►<br>Excellent visibility and advertising value ► Large wide display<br>window ► Easily accessible, with a bus stop in front of the building                                                                                                                  | Heating<br>ding ►    |
| Spacious private parking within the plot                                                                                                                                                                                                                                                                              | Parking              |
| The property is ideally suited for commercial, service, or catering<br>activities that require a central city location, easy accessibility,<br>private customer parking, and great visibility.<br>Rent: 12 EUR + VAT/m2 + utilities + deposit The property is also for<br>sale, with an asking price of 1 M EUR + VAT |                      |
|                                                                                                                                                                                                                                                                                                                       | Orientat<br>also for |
| If you are interested, please contact our office confidently and<br>advantage of our free, personalized loan management service                                                                                                                                                                                       |                      |

## FOR RENT

| D number                  | 367918                                       |
|---------------------------|----------------------------------------------|
| Туре                      | For rent - Commercial<br>Commercial premises |
| Space                     | 620 m <sup>2</sup>                           |
| View                      | Courtyard                                    |
| Condition                 | To be renovated                              |
| Structure                 | Brick                                        |
| Heating                   | Central heating in<br>house                  |
| Parking                   | Self-parking                                 |
| Year of construction 1995 |                                              |
| Orientation               | South                                        |
|                           |                                              |