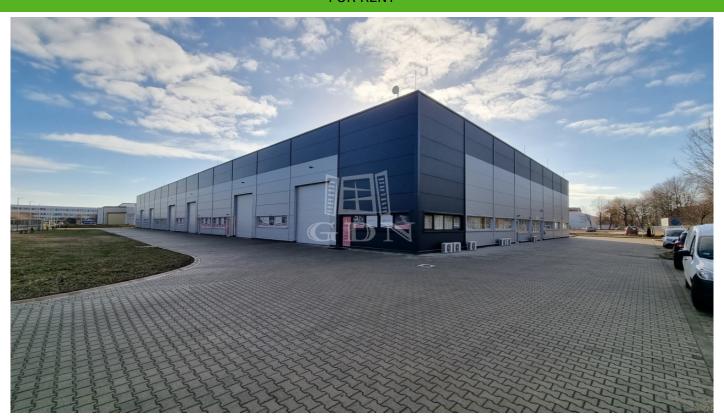

### 1 525 583 HUF

Bip-004037. A 992m² total area warehouse/workshop hall is for rent in Sóstó Industrial Park, near the M7 motorway!

Layout: The property consists of a hall (773m²), an office block of 111m² with 4-5 rooms, and two social blocks of 32m² each, equipped with changing rooms, a kitchenette, and restrooms.

Area Breakdown: ► Hall area: 788m² ► Office/social area: 135m² + 69m²

Features: ➤ Year of construction: 2018 ➤ 3 ground-level industrial doors (4.5m x 4.5m) ➤ Ceiling height: 6.5m ➤ Hall heated with gaspowered hot air blower ➤ Electrical capacity: 3x125 A ➤ Airconditioned offices