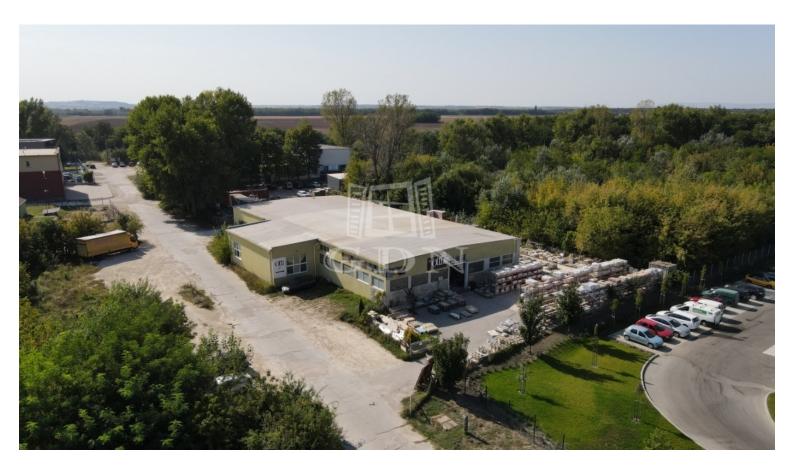

## Székesfehérvár Sóstói Ipari Parkban

| 338 500 000 HUF                                                                                                               |
|-------------------------------------------------------------------------------------------------------------------------------|
| lp-002826. Independent Industrial Site / Warehouse for Sale in<br>Székesfehérvár, Sóstó Industrial Park near the M7 Motorway! |
| The property is located in the Sóstó Industrial Park, an active                                                               |

industrial environment, 5 km from the city center and only 3 km from the M7 motorway. It is easily accessible by car, public transport, and freight traffic without any restrictions.

Area Details:

- Plot area: 3500m<sup>2</sup>
- Total useful floor area of the warehouse: 1150m<sup>2</sup>

## Features:

- Independent fenced site
- The building is completely walkable around
- Outdoor storage possibility
- Equipped with all utilities
- Power capacity: 3 x 50A (expandable)
- ► 3 level industrial gates: 2.9m x 3.5m; 4m x 4m
- Interior height: ~6m
- ► Gas-powered infrared heating in the hall, gas boiler-radiator in the offices